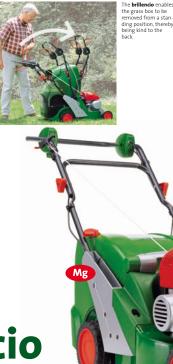

### Simply practical

The grass cuttings in the grass box can be easily removed in an upright position, without having to change your grip, so that your back is treated with care.

Now with mulching function